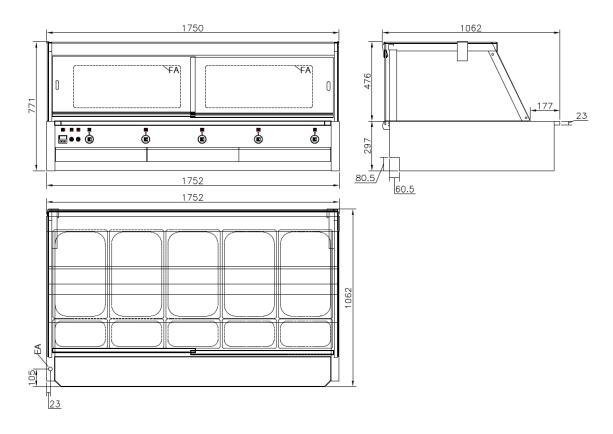

## DCUC51-B SPECIFICATION SHEET

| Name                    | DELI Cube Hot Convection Counter                                                                                                                                                                                                                                                                                                                                                                                                                                                                                                                                                              |
|-------------------------|-----------------------------------------------------------------------------------------------------------------------------------------------------------------------------------------------------------------------------------------------------------------------------------------------------------------------------------------------------------------------------------------------------------------------------------------------------------------------------------------------------------------------------------------------------------------------------------------------|
| Dimensions [mm]         | W 1752 x D 1061 x H 773                                                                                                                                                                                                                                                                                                                                                                                                                                                                                                                                                                       |
| Electr. Connection (EA) | 6.91kW, 380V, 3Ph N, 50/60Hz, fuse protection 3 x 16A                                                                                                                                                                                                                                                                                                                                                                                                                                                                                                                                         |
| Net Weight              | 160kg                                                                                                                                                                                                                                                                                                                                                                                                                                                                                                                                                                                         |
| Description             | Heated Deli Counter for serve-over operation with cubic glass structure and corpus. Color: black<br>(silver on request) Front panel hinged upwards, held by gas pressure lifts, for easy cleaning and<br>loading. Suitable for GN containers with max. 100 mm height.<br>Casing completely made of stainless steel with full glass top. Humidified, gentle convection system.<br>Bottom heat adjustable via digital thermostatic controller. Top heat individually adjustable per GN<br>section via energy controller. Attractive illumination by separately switchable LED warm light strip. |

Rear sliding glass doors mirrored on the inside to optimize product presentation. Rear shelf, cutting board made of solid core plastic.

Accessories at extra cost

Intermediate bars, 5 x 1/1 -100mm GN-pans; 5 x 1/3 -100mm GN-pans, flat stainless-steel bottoms, granite bottoms, base