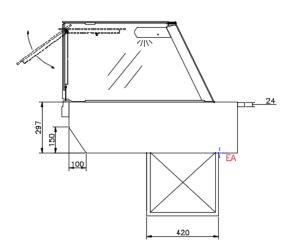

## DKCVC31 SPECIFICATION SHEET

Name Cold Deli Display Cabinet SWITCH

**Dimensions [mm]** W 1072 x D 1057 x H 768

**Electr. Connection (EA)** 230V, 1/N, 50Hz, 0,68kW, fuse protection 1 x 16A

Standard refrigerant R513a
Condensate Drain (TA) 1 1/2"
Net Weight 153kg

Description

Case completely made of stainless steel with cubic glass top. Top glass upwards foldable, supported by pressure lifts. Retractable front glass, self-locking, to turn the cabinet from serve-over into self-service immediately. Side glasses removable without tools. Air circulation system. Temperature controlled by thermostat. Optimized illumination by separately switchable fluorescent lamps. Mirrored sliding doors made of glass on operator side. Solid core cutting board with juice rim on operator side