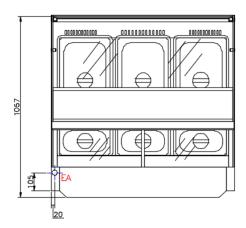

## DKCVC31 SPECIFICATION SHEET

Name Cold Deli Display Cabinet SWITCH

**Dimensions [mm]** W 1072 x D 1057 x H 768

**Electr. Connection (EA)** 230V, 1/N, 50Hz, 0,68kW, fuse protection 1 x 16A

Standard refrigerant R513a
Condensate Drain (TA) 1 1/2"
Net Weight 153kg

**Accessories at extra cost** 

 $3 \times 1/1$  -100mm GN pans;  $3 \times 1/3$  -100mm GN pans, intermediate support bars for GN pans, Base, Flat stainless-steel bottom or granite plates

Issued: 01.09.2022 Technical changes reserved!  $\begin{array}{ll} \text{Manufactured by:} & \text{UBERT GASTROTECHNIK GMBH} \\ & \text{Gewerbegebiet Ost} \; + \; \text{Nord} \\ & \text{D-46348 Raesfeld} \end{array}$