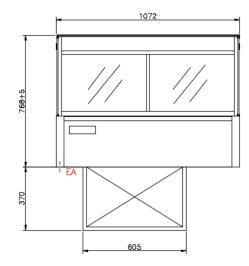

## DKCVC31 SPECIFICATION SHEET

Name Cold Deli Display Cabinet SWITCH

**Dimensions [mm]** W 1072 x D 1057 x H 768

**Electr. Connection (EA)** 230V, 1/N, 50Hz, 0,68kW, fuse protection 1 x 16A

Standard refrigerant R513a
Condensate Drain (TA) 1 1/2"
Net Weight 153kg

Description

Case completely made of stainless steel with cubic glass top. Top glass upwards foldable, supported by pressure lifts. Retractable front glass, self-locking, to turn the cabinet from serve-over into self-service immediately. Side glasses removable without tools. Air circulation system. Temperature controlled by thermostat. Optimized illumination by separately switchable fluorescent lamps. Mirrored sliding doors made of glass on operator side. Solid core cutting board with juice rim on operator side