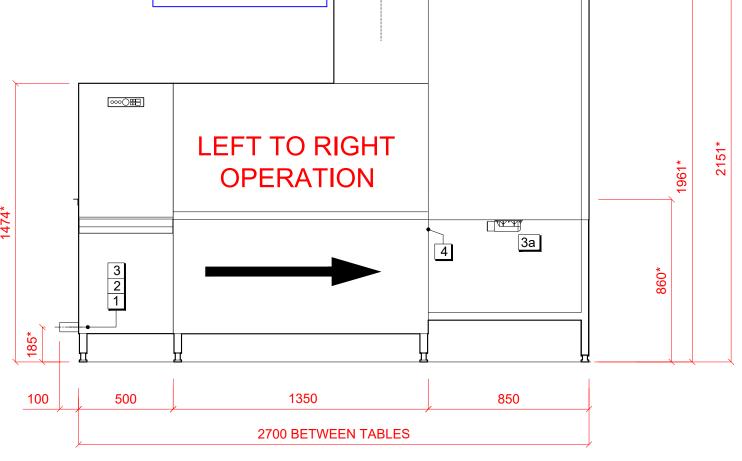

Rack Type Dishwasher with Drier (Hot Feed)

CN-E-A CDS

|                                                                                                 | ② Water for tank fill                             | Main machine drain                                                                            | 4 Electric Loading                              | Extract requirements                          | Notes                                                                                                           |
|-------------------------------------------------------------------------------------------------|---------------------------------------------------|-----------------------------------------------------------------------------------------------|-------------------------------------------------|-----------------------------------------------|-----------------------------------------------------------------------------------------------------------------|
| 3/4" B.S.P. 50°C 1.5 BAR MIN TO 6.0 BAR MAX. MAX HARDNESS 8° CLARK.  USAGE 150 LITRES PER HOUR. | TILLING WITH WATER AT LESS THAN 50 C              | MAIN MACHINE: GRAVITY DRAIN 50mm INSIDE DIAMETER PEAK FLOW RATE 55 LITRES/MINUTE  Drier Drain | 400/50/3 + N + E 27.8kW<br>FUSE AT 50amps/PHASE | DISCHARGING 280m3/hr AT 44°C-46°C AND 95% rf. | CLASS 'AA' AIR GAP FITTED AS STANDARD. HEIGHTS MARKED * REPRESENT ±25mm. MINIMUM CLEARANCE FROM REAR WALL 44mm. |
|                                                                                                 | WILL INCREASE INITIAL HEAT UP AND RECOVERY TIMES. | 1.5" B.S.P.                                                                                   |                                                 |                                               |                                                                                                                 |
| PLOT SCALE: 1:20 @A3                                                                            |                                                   |                                                                                               |                                                 |                                               |                                                                                                                 |