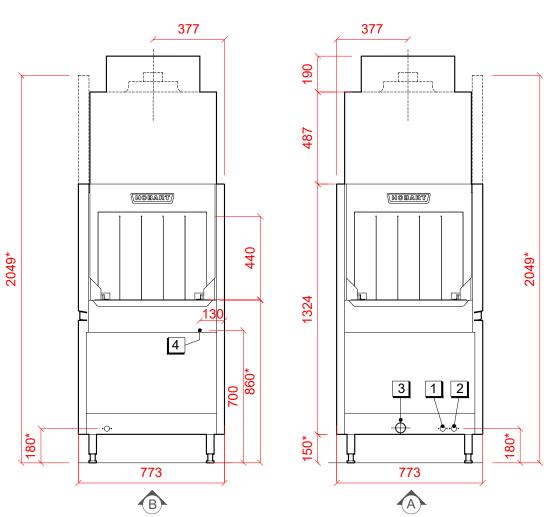

Rack Type Dishwasher with Drier (Hot Feed)

CN-E-A CDS

|                                                                                                 | ② Water for tank fill                             | Main machine drain                                                                            | 4 Electric Loading                              | Extract requirements                          | Notes                                                                                                           |
|-------------------------------------------------------------------------------------------------|---------------------------------------------------|-----------------------------------------------------------------------------------------------|-------------------------------------------------|-----------------------------------------------|-----------------------------------------------------------------------------------------------------------------|
| 3/4" B.S.P. 50°C 1.5 BAR MIN TO 6.0 BAR MAX. MAX HARDNESS 8° CLARK.  USAGE 150 LITRES PER HOUR. | TILLING WITH WATER AT LESS THAN 50 C              | MAIN MACHINE: GRAVITY DRAIN 50mm INSIDE DIAMETER PEAK FLOW RATE 55 LITRES/MINUTE  Drier Drain | 400/50/3 + N + E 27.8kW<br>FUSE AT 50amps/PHASE | DISCHARGING 280m3/hr AT 44°C-46°C AND 95% rf. | CLASS 'AA' AIR GAP FITTED AS STANDARD. HEIGHTS MARKED * REPRESENT ±25mm. MINIMUM CLEARANCE FROM REAR WALL 44mm. |
|                                                                                                 | WILL INCREASE INITIAL HEAT UP AND RECOVERY TIMES. | 1.5" B.S.P.                                                                                   |                                                 |                                               |                                                                                                                 |
| PLOT SCALE: 1:20 @A3                                                                            |                                                   |                                                                                               |                                                 |                                               |                                                                                                                 |