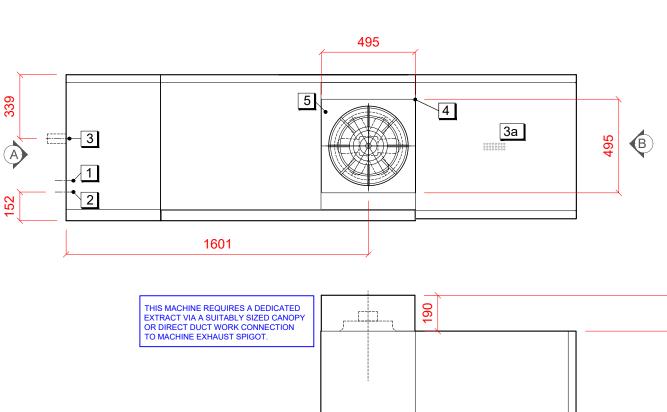

Rack Type Dishwasher with Drier (Hot Feed)

CN-E-A CDS

|                                                                                                 | ② Water for tank fill                             | Main machine drain                                                                            | 4 Electric Loading                              | Extract requirements                          | Notes                                                                                                           |
|-------------------------------------------------------------------------------------------------|---------------------------------------------------|-----------------------------------------------------------------------------------------------|-------------------------------------------------|-----------------------------------------------|-----------------------------------------------------------------------------------------------------------------|
| 3/4" B.S.P. 50°C 1.5 BAR MIN TO 6.0 BAR MAX. MAX HARDNESS 8° CLARK.  USAGE 150 LITRES PER HOUR. | TILLING WITH WATER AT LESS THAN 50 C              | MAIN MACHINE: GRAVITY DRAIN 50mm INSIDE DIAMETER PEAK FLOW RATE 55 LITRES/MINUTE  Drier Drain | 400/50/3 + N + E 27.8kW<br>FUSE AT 50amps/PHASE | DISCHARGING 280m3/hr AT 44°C-46°C AND 95% rf. | CLASS 'AA' AIR GAP FITTED AS STANDARD. HEIGHTS MARKED * REPRESENT ±25mm. MINIMUM CLEARANCE FROM REAR WALL 44mm. |
|                                                                                                 | WILL INCREASE INITIAL HEAT UP AND RECOVERY TIMES. | 1.5" B.S.P.                                                                                   |                                                 |                                               |                                                                                                                 |
| PLOT SCALE: 1:20 @A3                                                                            |                                                   |                                                                                               |                                                 |                                               |                                                                                                                 |